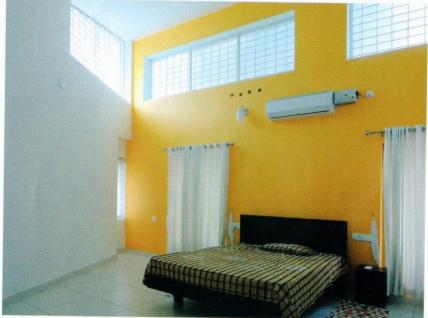

ജ്യാമിതീയ രൂപങ്ങൾക്ക് സവിശേ ഷപ്രാധാന്യമുള്ള ഈ വീട്ടിലെ മാസ്റ്റർ ബെഡ്റൂം ട്രപ്പീസിയത്തിന്റെ ആകൃതി യിലാണ്. പ്രകൃതിഭംഗി ആസ്വദിച്ച് വിശ്ര മിക്കത്തക്കവിധം ബേവിൻഡോകൾ ഉൾ ച്ചേർത്താണ് ഇവിടുത്തെ കിടപ്പുമുറികൾ എല്ലാം ഒരുക്കിയത്. ഗ്ലാസ് പാർട്ടീഷൻ നൽകിയാണ് കിടപ്പുമുറികൾക്കനുബന്ധ

വിഷ്ണു നന്ദകുമാറും കുടുംബവും

മായുള്ള ഡ്രസിങ് ഏരിയയും ബാത്റു മും വേർതിരിച്ചത്. ചുമരിന്റെ മുകളറ്റം വരെ എത്തിനിൽക്കുന്ന ജനാലകൾ കി ടപ്പുമുറികളുടെ ഭാഗമാണ്. ഇവയുടെ യെല്ലാം ഓരോ ഭിത്തി കടുംനിറത്തിൽ ഹൈലൈറ്റ് ചെയ്തിട്ടുമുണ്ട്. ലിവിങ്, ഡൈനിങ് ഏരിയകളുടെ വലതുവശ ത്ത് പൂമുഖത്തേക്കു നോട്ടമെത്തും വി ധത്തിലാണ് ബ്രേക്ക് ഫാസ്റ്റ് കൗണ്ടർ ഉൾച്ചേർത്ത അടുക്കളയുടെ സ്ഥാനം.