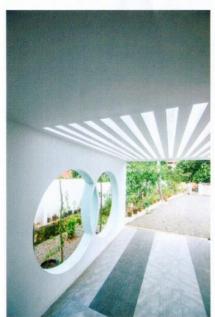

വീടിന്റെ വൃതൃസ്തമായ ഘടന യെ സൂചിപ്പിക്കുംവിധം ത്രികോണാ കത്രിയാണ് പാമാഖ വരാന്തയ്ക്കാം ഡൈനിങ്ങിനു പിന്നിലെ പാഷ്യോ യ്ക്കും. പുമുഖത്ത് നിന്ന് ഫോയറി ലൂടെയാണ് ഡബിൾ ഹൈറ്റിലുള്ള ലിവിങ്, ഡൈനിങ്, പാഷ്യോ എന്നി വിടങ്ങളിലേക്ക് പ്രവേശനം. വീടിന്റെ മുൻവശത്തുള്ള കാർപോർച്ചിന്റെ ഭിത്തിയിൽ വൃത്താകൃതിയിൽ തു റസ്സു നൽകിയത് ആകർഷകമാണ്. വീട്ടകത്തെ തറയിലൂടനീളം ജ്യാമി

ത്രികോണാക്യതിക്ക് പ്രാമുഖ്യം നൽകി തുറസ്സായ നയത്തിലൊരു ക്കിയ വീട്

100 / ബഡ്ജറ്റ് ഹോം

ഡിസൈനർ + ബിൽഡർ / മാർച്ച് 2018

ഡിസൈനർ + ബിൽഡർ / മാർച്ച് 2018

തീയ രൂപങ്ങൾ ഇടം നേടിയിട്ടുണ്ട്. വീടി ന്റെയും പോർച്ചിന്റെയും മേൽക്കൂരയിൽ ടഫന്റ് ഗ്ലാസിട്ട പർഗോളകൾ ഉൾച്ചേർ ത്താണ് വെളിച്ചം അകത്തെത്തിച്ചത്. കോണാകൃതിയിലുള്ള ഗോവണിയുടെ ഭിത്തിയിലെ ഇഷ്ടിക രൂപങ്ങൾ അകത്ത ളങ്ങളിൽ തീർക്കുന്ന നിഴൽചിത്രങ്ങൾ ഏറെ ആകർഷകമാണ്.