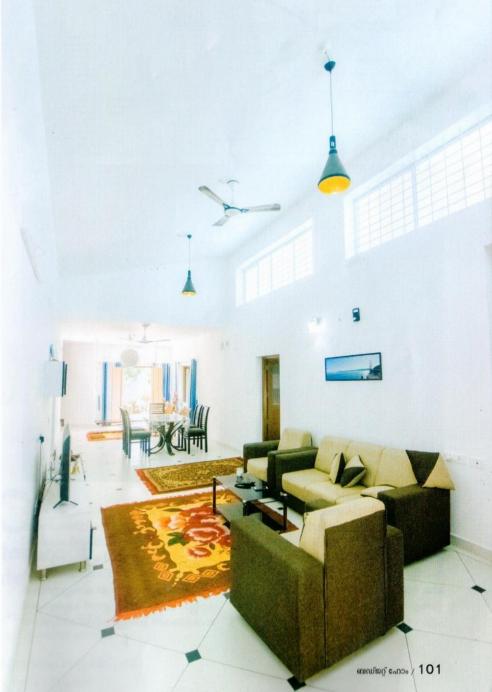

വീടിന്റെ വൃതൃസ്തമായ ഘടന യെ സൂചിപ്പിക്കുംവിധം ത്രികോണാ കത്രിയാണ് പാമാഖ വരാന്തയ്ക്കാം ഡൈനിങ്ങിനു പിന്നിലെ പാഷ്യോ യ്ക്കും. പുമുഖത്ത് നിന്ന് ഫോയറി ലൂടെയാണ് ഡബിൾ ഹൈറ്റിലുള്ള ലിവിങ്, ഡൈനിങ്, പാഷ്യോ എന്നി വിടങ്ങളിലേക്ക് പ്രവേശനം. വീടിന്റെ മുൻവശത്തുള്ള കാർപോർച്ചിന്റെ ഭിത്തിയിൽ വൃത്താകൃതിയിൽ തു റസ്സു നൽകിയത് ആകർഷകമാണ്. വീട്ടകത്തെ തറയിലൂടനീളം ജ്യാമി

വിഷ്ണു നന്ദകുമാറും കുടുംബവും

മായുള്ള ഡ്രസിങ് ഏരിയയും ബാത്റു മും വേർതിരിച്ചത്. ചുമരിന്റെ മുകളറ്റം വരെ എത്തിനിൽക്കുന്ന ജനാലകൾ കി ടപ്പുമുറികളുടെ ഭാഗമാണ്. ഇവയുടെ യെല്ലാം ഓരോ ഭിത്തി കടുംനിറത്തിൽ ഹൈലൈറ്റ് ചെയ്തിട്ടുമുണ്ട്. ലിവിങ്, ഡൈനിങ് ഏരിയകളുടെ വലതുവശ ത്ത് പൂമുഖത്തേക്കു നോട്ടമെത്തും വി ധത്തിലാണ് ബ്രേക്ക് ഫാസ്റ്റ് കൗണ്ടർ ഉൾച്ചേർത്ത അടുക്കളയുടെ സ്ഥാനം.