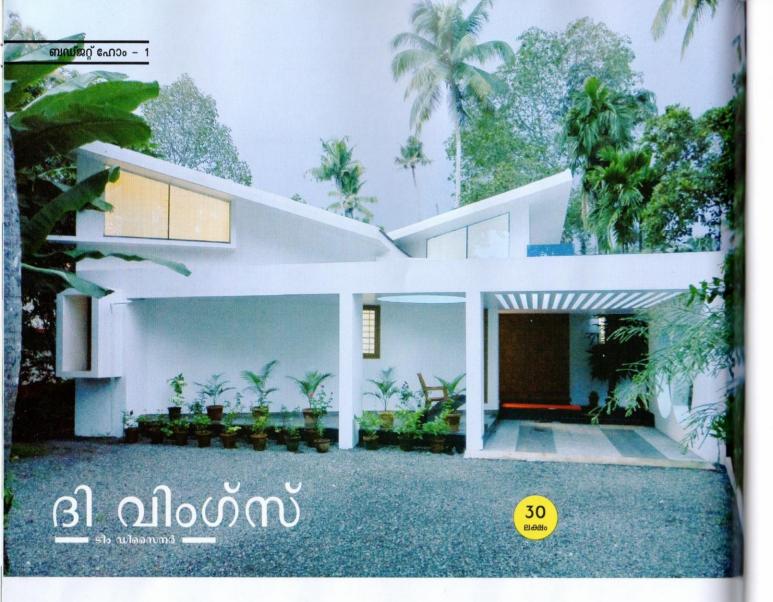

ഴ് ചക്കാർക്ക് ഒരു **വെസ്യയായി** തോന്നുന്ന വീടൊ രുക്കണമെന്ന ആഗ്രഹവുമായാണ് പ്രവാസിയായ വിഷ്ണു നന്ദകുമാർ കൊച്ചിയിലെ 'മൈഇന്നോസ്പേസ്' ഡിസൈൻ ടീമിനെ സമീപിച്ചത്. സമ ഭുജത്രികോണത്തിന്റെ ഒരു ചീതെന്ന പ്രതീതിയുളവാക്കുന്ന ഒരു പ്ലാനാണ് മൈ ഇന്നോസ്പേസിലെ പ്രിൻസി പ്പൽ ആർക്കിടെക്റ്റുകളായ മനോജ് മധു, വിവേക് വസിഷ്ഠ, കമ്പനിയുടെ സി.ഇ.ഒ. ഗൗരവ് ജജോദിയ എന്നിവർ ചേർന്ന് വൃതൃസ്തത ആഗ്രഹിക്കുന്ന ഈ ക്ലയന്റിനു വേണ്ടി തയ്യാറാക്കിയത്. ചി റകുകളെ (വിംഗ്സ്) അനുസ്മരിപ്പിക്കും വിധം ഉയർച്ച താഴ്ചകളുള്ള മേൽക്കുര യാണ് വീടിന്. ഇരു ചിറകുകളുടേയും മധ്യത്തിൽ നിലകൊള്ളുന്ന ഭിത്തിയാണ് മേൽക്കൂരയുടെ ഭാരം താങ്ങുന്നത്.

ചിറകുകളുടെ പ്രതീതി ഉണർത്തുന്ന

മേൽക്കൂരയ്ക്ക് പുറമേ മേൽക്കൂരയിലും

കാർപോർച്ചിലുമുള്ള പർഗോളകളും,

മുൻവശത്തുള്ള പോർച്ചിന്റെ ഭിത്തിയി

ലെ വൃത്താകൃതിയിലുള്ള തുറസ്സുകളും

കോണാകൃതിയിലുള്ള സ്റ്റെയർകേസി

ന്റെ ഭിത്തിയിലെ ചെങ്കല്ലുകൊണ്ടുള്ള

ആഗ്രഹിച്ചത് കൊണ്ടു കുടിയാണ് വീടി നും മേൽക്കുരയ്ക്കും വ്യത്യസ്തമായ രൂപം കൈവന്നത്.

## ജ്യാമിതീയ ചാരുതയിൽ

ഇറ്റാലിയൻ ആർക്കിടെക്റ്റായ കാർ ലോ സ്കാർപ്പയുടെ ആശയങ്ങളിൽ നിന്ന് പ്രചോദനമുൾക്കൊണ്ടു കൊണ്ടാ ണ് നിർമ്മാണ സാമഗ്രികൾ പരമാവധി കുറച് സ്വാഭാവികമായ ഡിസൈൻ എ ലമെന്റുകൾ ഉൾച്ചേർത്ത് വീടൊരുക്കി യത്. നല്ല ഉറപ്പുള്ള പ്രോട്ടായതിനാൽ അടിത്തറയ്ക്ക് അധികം അഴം വേണ്ടി വന്നില. തദ്ദേശീയമായി ലഭ്യമായ ചെ ങ്കല്ലായിരുന്നു പ്രധാന നിർമ്മാണ സാ മഗ്രി. തുറസ്കായ നയത്തിൽ ഭിത്തികൾ പരമാവധി ഒഴിവാക്കിക്കൊണ്ട് വീടൊരു ക്കിയത് ചെലവ് ചുരുക്കാൻ സഹായക മായി. തുറസ്സായ നയത്തിൽ ഒരുക്കിയ വീട്ടിൽ നേർരേഖകളെ ആസ്പദമാക്കി യുള്ള സമകാലിക ശൈലിക്കു പകരം ത്രികോണാകൃതിക്കു പ്രാമുഖ്യം നൽ കിയത് വൃതൃസ്തതയാണ്.

ത്രികോണാക്യതിക്ക് പ്രാമുഖ്യം നൽകി തുറസ്സായ നയത്തിലൊരു ക്കിയ വീട്

100 / ബഡ്ജറ്റ് ഹോം

ഡിസൈനർ + ബിൽഡർ / മാർച്ച് 2018

ഡിസൈനർ + ബിൽഡർ / മാർച്ച് 2018

തീയ രൂപങ്ങൾ ഇടം നേടിയിട്ടുണ്ട്. വീടി ന്റെയും പോർച്ചിന്റെയും മേൽക്കൂരയിൽ ടഫന്റ് ഗ്ലാസിട്ട പർഗോളകൾ ഉൾച്ചേർ ത്താണ് വെളിച്ചം അകത്തെത്തിച്ചത്. കോണാകൃതിയിലുള്ള ഗോവണിയുടെ ഭിത്തിയിലെ ഇഷ്ടിക രൂപങ്ങൾ അകത്ത ളങ്ങളിൽ തീർക്കുന്ന നിഴൽചിത്രങ്ങൾ ഏറെ ആകർഷകമാണ്.