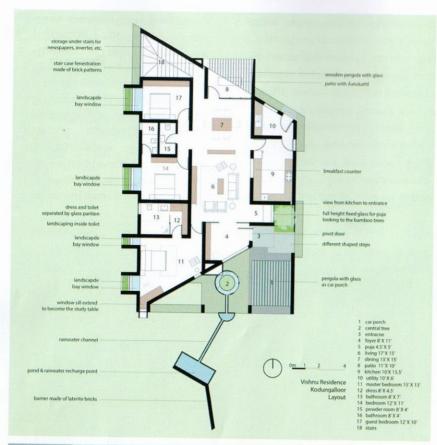

വീടിന്റെ വൃതൃസ്തമായ ഘടന യെ സൂചിപ്പിക്കുംവിധം ത്രികോണാ കത്രിയാണ് പാമാഖ വരാന്തയ്ക്കാം ഡൈനിങ്ങിനു പിന്നിലെ പാഷ്യോ യ്ക്കും. പുമുഖത്ത് നിന്ന് ഫോയറി ലൂടെയാണ് ഡബിൾ ഹൈറ്റിലുള്ള ലിവിങ്, ഡൈനിങ്, പാഷ്യോ എന്നി വിടങ്ങളിലേക്ക് പ്രവേശനം. വീടിന്റെ മുൻവശത്തുള്ള കാർപോർച്ചിന്റെ ഭിത്തിയിൽ വൃത്താകൃതിയിൽ തു റസ്സു നൽകിയത് ആകർഷകമാണ്. വീട്ടകത്തെ തറയിലൂടനീളം ജ്യാമി

ത്രികോണാക്യതിക്ക് പ്രാമുഖ്യം നൽകി തുറസ്സായ നയത്തിലൊരു ക്കിയ വീട്

100 / ബഡ്ജറ്റ് ഹോം

ഡിസൈനർ + ബിൽഡർ / മാർച്ച് 2018

ഡിസൈനർ + ബിൽഡർ / മാർച്ച് 2018

തീയ രൂപങ്ങൾ ഇടം നേടിയിട്ടുണ്ട്. വീടി ന്റെയും പോർച്ചിന്റെയും മേൽക്കൂരയിൽ ടഫന്റ് ഗ്ലാസിട്ട പർഗോളകൾ ഉൾച്ചേർ ത്താണ് വെളിച്ചം അകത്തെത്തിച്ചത്. കോണാകൃതിയിലുള്ള ഗോവണിയുടെ ഭിത്തിയിലെ ഇഷ്ടിക രൂപങ്ങൾ അകത്ത ളങ്ങളിൽ തീർക്കുന്ന നിഴൽചിത്രങ്ങൾ ഏറെ ആകർഷകമാണ്.

തൃശൂർ ജില്ലയിലെ കൊടുങ്ങല്ലൂരി നടുത്ത് പുത്തൻചിറയിൽ 16 സെന്റ് പ്ലോട്ടിൽ 2100 ചതുരശ്ര അടി വിസ് തൃതിയിലാണ് വീടിരിക്കുന്നത്. പ്ലോട്ടിലെ മരങ്ങൾ പരമാവധി സംരക്ഷിച്ചു കൊണ്ടു ഒരുക്കിയ ഈ വീട്ടിൽ നല്ലൊരു മഴവെള്ളസംഭരണിയും ഇടം നേടിയിട്ടുണ്ട്.